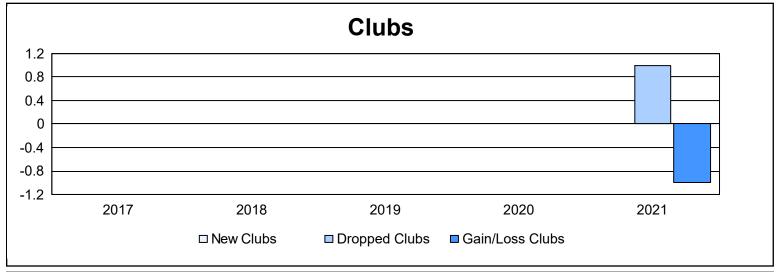

District 107 N As of June 2021 Cumulative

| Year      | New<br>Clubs | Dropped<br>Clubs | Gain/<br>Loss<br>Clubs | New<br>Members | Charter<br>Members | Reinstate<br>Members | Transfer<br>Members | Total<br>Member<br>Added | Total<br>Members<br>Dropped | Gain/<br>Loss<br>Members |
|-----------|--------------|------------------|------------------------|----------------|--------------------|----------------------|---------------------|--------------------------|-----------------------------|--------------------------|
| 2016-2017 | 0            | 0                | 0                      | 96             | 2                  | 1                    | 7                   | 106                      | 136                         | -30                      |
| 2017-2018 | 0            | 0                | 0                      | 97             | 2                  | 1                    | 10                  | 110                      | 179                         | -69                      |
| 2018-2019 | 0            | 0                | 0                      | 71             | 2                  | 3                    | 7                   | 83                       | 180                         | -97                      |
| 2019-2020 | 0            | 0                | 0                      | 74             | 2                  | 1                    | 5                   | 82                       | 170                         | -88                      |
| 2020-2021 | 0            | 1                | -1                     | 38             | 1                  | 2                    | 22                  | 63                       | 140                         | -77                      |
| Average   | 0            | 0                | 0                      | 75             | 2                  | 2                    | 10                  | 89                       | 161                         | -72                      |