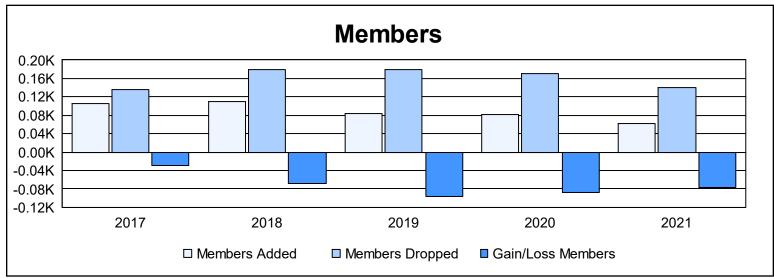

District 107 N As of June 2021 Cumulative

| Year      | New<br>Clubs | Dropped<br>Clubs | Gain/<br>Loss<br>Clubs | New<br>Members | Charter<br>Members | Reinstate<br>Members | Transfer<br>Members | Total<br>Member<br>Added | Total<br>Members<br>Dropped | Gain/<br>Loss<br>Members |
|-----------|--------------|------------------|------------------------|----------------|--------------------|----------------------|---------------------|--------------------------|-----------------------------|--------------------------|
| 2016-2017 | 0            | 0                | 0                      | 96             | 2                  | 1                    | 7                   | 106                      | 136                         | -30                      |
| 2017-2018 | 0            | 0                | 0                      | 97             | 2                  | 1                    | 10                  | 110                      | 179                         | -69                      |
| 2018-2019 | 0            | 0                | 0                      | 71             | 2                  | 3                    | 7                   | 83                       | 180                         | -97                      |
| 2019-2020 | 0            | 0                | 0                      | 74             | 2                  | 1                    | 5                   | 82                       | 170                         | -88                      |
| 2020-2021 | 0            | 1                | -1                     | 38             | 1                  | 2                    | 22                  | 63                       | 140                         | -77                      |
| Average   | 0            | 0                | 0                      | 75             | 2                  | 2                    | 10                  | 89                       | 161                         | -72                      |